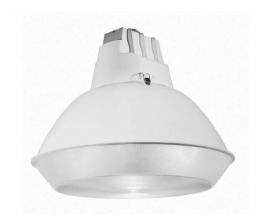

## **LBN Low Bay**

## 1 Lamp 400wHPS, Acrylic Lens

1 Lamp 400wHPS, Acrylic Lens

The LBN Low Bay Luminaire offers the high efficiency general purpose industrial lighting for mounting height requirements of 30' and below.