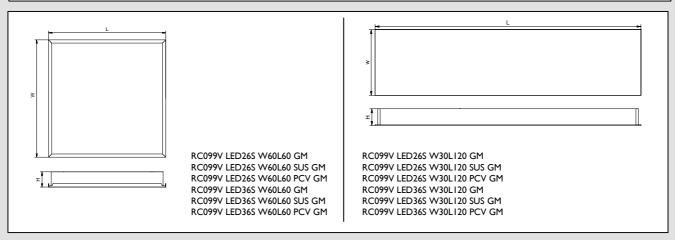

Mounting instruction V1.0

СВ

IEC 60598

IP20

*t*a25°C

| Product Type                 | Size LxWxH(mm) | lumen output | Power | Voltage     | Frequency | ССТ         | kg<br>kg |
|------------------------------|----------------|--------------|-------|-------------|-----------|-------------|----------|
| RC099V LED26S W60L60 GM      | 597×597×75     | - 2600lm     | 29W   | . 220-240V~ | 50/60Hz   | 4000K/6500K | 2.5      |
| RC099V LED26S W30L120 GM     | 1197×297×75    |              |       |             |           |             | 2.5      |
| RC099V LED26S W60L60 SUS GM  | 603×603×75     |              |       |             |           |             | 2.6      |
| RC099V LED26S W30L120 SUS GM | 1203×303×75    |              |       |             |           |             | 2.6      |
| RC099V LED26S W60L60 PCV GM  | 603×603×75     |              |       |             |           |             | 2.6      |
| RC099V LED26S W30L120 PCV GM | 1203×303×75    |              |       |             |           |             | 2.6      |
| RC099V LED36S W60L60 GM      | 597×597×75     | 3800lm       | 34W   |             |           |             | 2.5      |
| RC099V LED36S W30L120 GM     | 1197×297×75    |              |       |             |           |             | 2.5      |
| RC099V LED36S W60L60 SUS GM  | 603×603×75     |              |       |             |           |             | 2.6      |
| RC099V LED36S W30L120 SUS GM | 1203×303×75    |              |       |             |           |             | 2.6      |
| RC099V LED36S W60L60 PCV GM  | 603×603×75     |              |       |             |           |             | 2.6      |
| RC099V LED36S W30L120 PCV GM | 1203×303×75    |              |       |             |           |             | 2.6      |