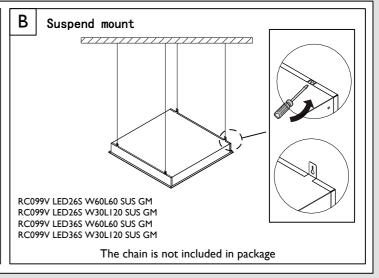

Mounting instruction V1.0

СВ

IEC 60598

IP20

*t*a25°C

| Product Type                 | Size LxWxH(mm) | lumen output | Power | Voltage     | Frequency | ССТ         | kg<br>kg |
|------------------------------|----------------|--------------|-------|-------------|-----------|-------------|----------|
| RC099V LED26S W60L60 GM      | 597×597×75     | - 2600lm     | 29W   | . 220-240V~ | 50/60Hz   | 4000K/6500K | 2.5      |
| RC099V LED26S W30L120 GM     | 1197×297×75    |              |       |             |           |             | 2.5      |
| RC099V LED26S W60L60 SUS GM  | 603×603×75     |              |       |             |           |             | 2.6      |
| RC099V LED26S W30L120 SUS GM | 1203×303×75    |              |       |             |           |             | 2.6      |
| RC099V LED26S W60L60 PCV GM  | 603×603×75     |              |       |             |           |             | 2.6      |
| RC099V LED26S W30L120 PCV GM | 1203×303×75    |              |       |             |           |             | 2.6      |
| RC099V LED36S W60L60 GM      | 597×597×75     | 3800lm       | 34W   |             |           |             | 2.5      |
| RC099V LED36S W30L120 GM     | 1197×297×75    |              |       |             |           |             | 2.5      |
| RC099V LED36S W60L60 SUS GM  | 603×603×75     |              |       |             |           |             | 2.6      |
| RC099V LED36S W30L120 SUS GM | 1203×303×75    |              |       |             |           |             | 2.6      |
| RC099V LED36S W60L60 PCV GM  | 603×603×75     |              |       |             |           |             | 2.6      |
| RC099V LED36S W30L120 PCV GM | 1203×303×75    |              |       |             |           |             | 2.6      |