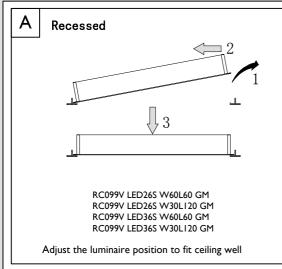

Mounting instruction V1.0

СВ

IEC 60598

IP20

*t*a25°C

| Product Type                 | Size LxWxH(mm) | lumen output | Power | Voltage     | Frequency | ССТ         | kg<br>kg |
|------------------------------|----------------|--------------|-------|-------------|-----------|-------------|----------|
| RC099V LED26S W60L60 GM      | 597×597×75     | - 2600lm     | 29W   | . 220-240V~ | 50/60Hz   | 4000K/6500K | 2.5      |
| RC099V LED26S W30L120 GM     | 1197×297×75    |              |       |             |           |             | 2.5      |
| RC099V LED26S W60L60 SUS GM  | 603×603×75     |              |       |             |           |             | 2.6      |
| RC099V LED26S W30L120 SUS GM | 1203×303×75    |              |       |             |           |             | 2.6      |
| RC099V LED26S W60L60 PCV GM  | 603×603×75     |              |       |             |           |             | 2.6      |
| RC099V LED26S W30L120 PCV GM | 1203×303×75    |              |       |             |           |             | 2.6      |
| RC099V LED36S W60L60 GM      | 597×597×75     | 3800lm       | 34W   |             |           |             | 2.5      |
| RC099V LED36S W30L120 GM     | 1197×297×75    |              |       |             |           |             | 2.5      |
| RC099V LED36S W60L60 SUS GM  | 603×603×75     |              |       |             |           |             | 2.6      |
| RC099V LED36S W30L120 SUS GM | 1203×303×75    |              |       |             |           |             | 2.6      |
| RC099V LED36S W60L60 PCV GM  | 603×603×75     |              |       |             |           |             | 2.6      |
| RC099V LED36S W30L120 PCV GM | 1203×303×75    |              |       |             |           |             | 2.6      |