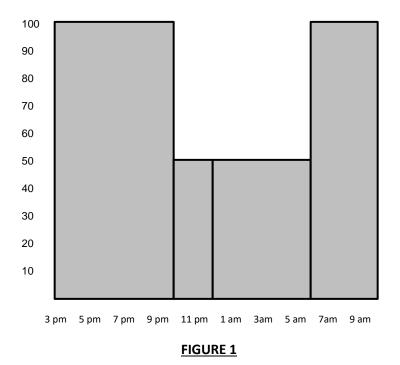

-THE DYNADIMMER NEEDS TWO NIGHTS TO CHECK CONSISTENCY OF DURATION OF BOTH NIGHTS (ON/OFF WITHIN 1 HOUR BOTH NIGHTS). THE DIMMING SCHEDULE WILL START TO OPERATE ON THE THIRD NIGHT AFTER INSTALLATION.

-THE LUMINAIRE-APD IS PREPROGRAMMED AT THE FACTORY. THE PROGRAM DIMS THE LIGHT 50% 2 HOURS BEFORE THE NIGHT TIME MIDPOINT AND 6 HOURS AFTER THE NIGHT TIME MIDPOINT (SEE FIGURE 1).