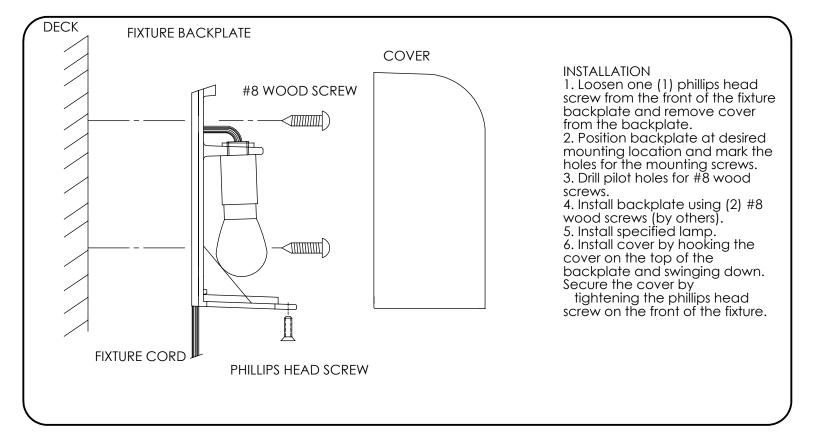

by (Signify

## INSTALLATION INSTRUCTIONS: SRL3 DECKYLTE

www.hadco.com





This fixture is intended for installation in accordance with the National Electrical Code and local code specifications. Failure to adhere to these codes and instructions may result in serious injury and/or damage to the ballast and void the warranty. These instructions do not purport to cover all details or variations in equipment, nor to provide for every possible contingency related to installation, operation, maintenance, or mounting situation. Should specific problems occur that are not addressed by these instructions, contact your Sales Representative or distributor for assistance. Retain these instructions for future reference.



## **SAFETY WARNING:**

## ALWAYS TURN FIXTURE OFF/DISCONNECT POWER AND ALLOW TO COOL BEFORE PERFORMING ANY MAINTENANCE, INCLUDING RELAMPING AND CLEAN