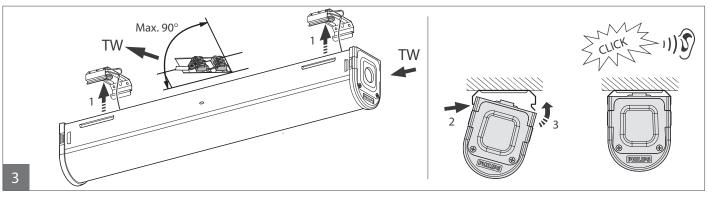

|                                      | Pnom (W) | Pmax (W) | A(mm) | Bmin(mm) | B <sub>max</sub> (mm) | kg   |
|--------------------------------------|----------|----------|-------|----------|-----------------------|------|
| BN124C LED41S/840 PSU ELB3 TW1 L1200 | 42       | 46       | 1134  | 876      | 924                   | 2,18 |
| BN124C LED64S/840 PSU ELB3 TW1 L1500 | 60       | 64       | 1416  | 1176     | 1224                  | 2,55 |

























### Lifetime

The batteries have a life time expectancy of 4 years when maintained properly. Replace after that time!

## Periodic testing

Periodic tests should be performed according to EN50172:2004, clause 7.2.3 and 7.2.4. Each month the driver is running in emergency mode for 30 seconds. Once a year a full discharge cycle of at least 3 hrs should be performed.

The tests could be done by complete disconnection of the luminaire.

# Replacement Battery









Inrush current
I max



|                            | LED41S                              | LED64S |  |  |  |
|----------------------------|-------------------------------------|--------|--|--|--|
|                            | L1200                               | L1500  |  |  |  |
| Electrical characteristics |