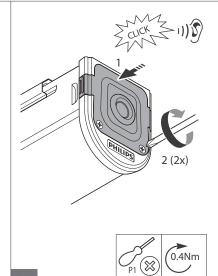

### Lifetime

The batteries have a life time expectancy of 4 years when maintained properly. Replace after that time!