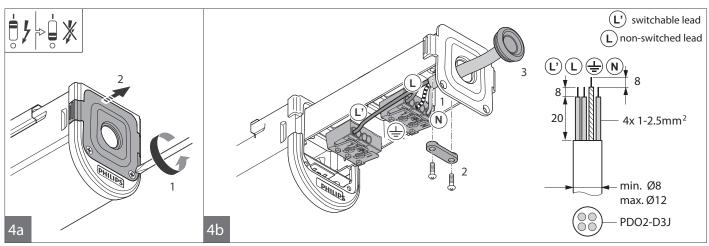

|                                      | Pnom (W) | Pmax (W) | A(mm) | Bmin(mm) | B <sub>max</sub> (mm) | kg   |
|--------------------------------------|----------|----------|-------|----------|-----------------------|------|
| BN124C LED41S/840 PSU ELB3 TW1 L1200 | 42       | 46       | 1134  | 876      | 924                   | 2,18 |
| BN124C LED64S/840 PSU ELB3 TW1 L1500 | 60       | 64       | 1416  | 1176     | 1224                  | 2,55 |

























### Lifetime

The batteries have a life time expectancy of 4 years when maintained properly. Replace after that time!

## Periodic testing

Periodic tests should be performed according to EN50172:2004, clause 7.2.3 and 7.2.4. Each month the driver is running in emergency mode for 30 seconds. Once a year a full discharge cycle of at least 3 hrs should be performed.

The tests could be done by complete disconnection of the luminaire.

# Replacement Battery









Inrush current
I max



|                            | LED41S                              | LED64S |  |  |  |
|----------------------------|-------------------------------------|--------|--|--|--|
|                            | L1200                               | L1500  |  |  |  |
| Electrical characteristics |