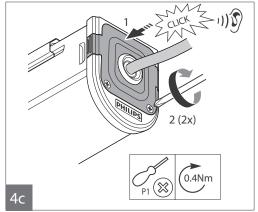

## Periodic testing

Periodic tests should be performed according to EN50172:2004, clause 7.2.3 and 7.2.4. Each month the driver is running in emergency mode for 30 seconds. Once a year a full discharge cycle of at least 3 hrs should be performed.

The tests could be done by complete disconnection of the luminaire.