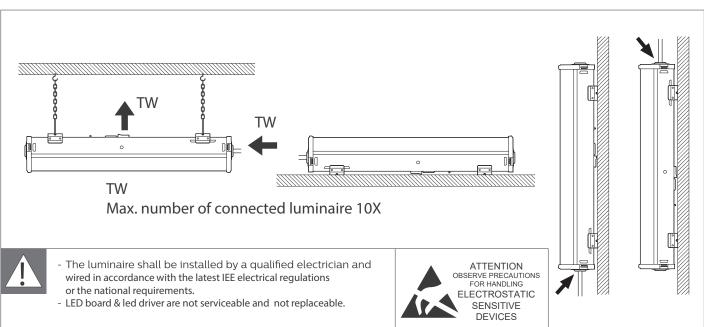

# Replacement Battery

Inrush current
I max

|                            | LED41S                              | LED64S |  |  |  |
|----------------------------|-------------------------------------|--------|--|--|--|
|                            | L1200                               | L1500  |  |  |  |
| Electrical characteristics |                                     |        |  |  |  |
| Inom (mA)                  | 290                                 | 370    |  |  |  |
| lmax (A)                   | 8                                   | 8      |  |  |  |
| Tref (µs)                  | 60                                  | 60     |  |  |  |
| MC                         | Max. number of connected Luminaires |        |  |  |  |
| B-10 A                     | 1                                   | 15     |  |  |  |
| B-16 A                     | 24                                  | 24     |  |  |  |
| C-10 A                     | 24                                  | 24     |  |  |  |
| C-16 A                     | 40                                  | 40     |  |  |  |
|                            |                                     |        |  |  |  |