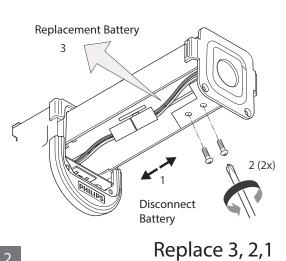

### Lifetime

The batteries have a life time expectancy of 4 years when maintained properly. Replace after that time!

## Periodic testing

Periodic tests should be performed according to EN50172:2004, clause 7.2.3 and 7.2.4. Each month the driver is running in emergency mode for 30 seconds. Once a year a full discharge cycle of at least 3 hrs should be performed.

The tests could be done by complete disconnection of the luminaire.