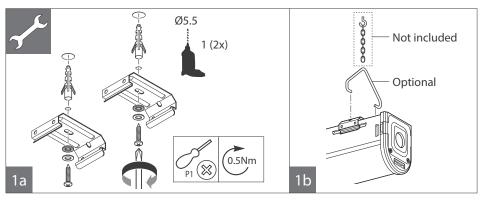

|                                      | Pnom (W) | Pmax (W) | A(mm) | Bmin(mm) | B <sub>max</sub> (mm) | kg   |
|--------------------------------------|----------|----------|-------|----------|-----------------------|------|
| BN124C LED41S/840 PSU ELB3 TW1 L1200 | 42       | 46       | 1134  | 876      | 924                   | 2,18 |
| BN124C LED64S/840 PSU ELB3 TW1 L1500 | 60       | 64       | 1416  | 1176     | 1224                  | 2,55 |

























### Lifetime

The batteries have a life time expectancy of 4 years when maintained properly. Replace after that time!

## Periodic testing

Periodic tests should be performed according to EN50172:2004, clause 7.2.3 and 7.2.4. Each month the driver is running in emergency mode for 30 seconds. Once a year a full discharge cycle of at least 3 hrs should be performed.

The tests could be done by complete disconnection of the luminaire.

# Replacement Battery









Inrush current
I max



|                            | LED41S                              | LED64S |  |  |  |
|----------------------------|-------------------------------------|--------|--|--|--|
|                            | L1200                               | L1500  |  |  |  |
| Electrical characteristic