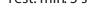

## Periodic testing

Periodic tests should be performed according to EN50172:2004, clause 7.2.3 and 7.2.4. Each month the driver is running in emergency mode for 30 seconds. Once a year a full discharge cycle of at least 3 hrs should be performed.

The tests could be done by complete disconnection of the luminaire.