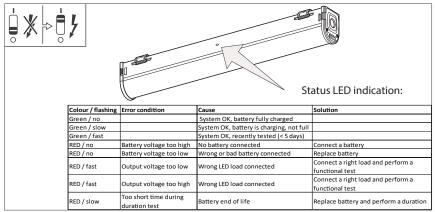

## Periodic testing

Periodic tests should be performed according to EN50172:2004, clause 7.2.3 and 7.2.4. Each month the driver is running in emergency mode for 30 seconds. Once a year a full discharge cycle of at least 3 hrs should be performed.

The tests could be done by complete disconnection of the luminaire.