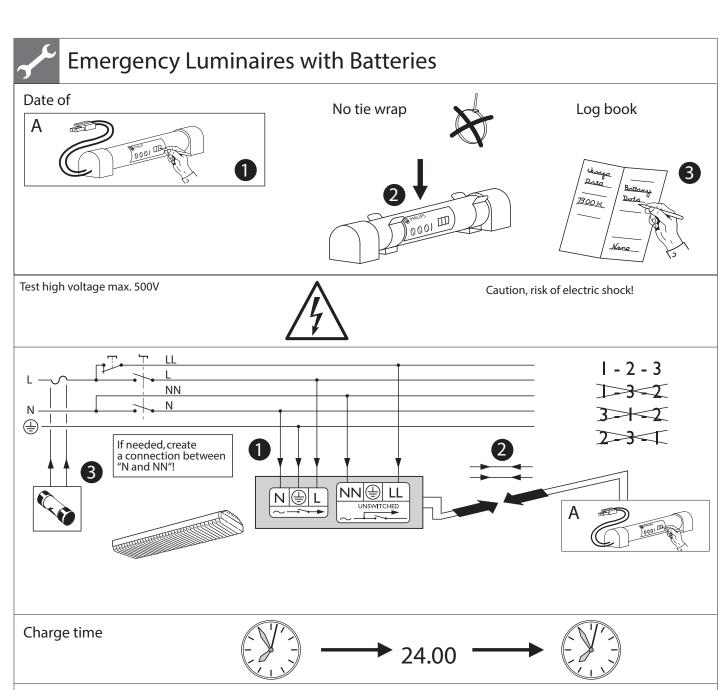

### Lifetime

The batteries have a life time expectancy of 4 years when maintained properly. Replace after that time!

## Periodic testing

Periodic tests should be performed according to EN50172:2004, clause 7.2.3 and 7.2.4. Each month the driver is running in emergency mode for 30 seconds. Once a year a full discharge cycle of at least 3 hrs should be performed.

The tests could be done by complete disconnection of the luminaire.