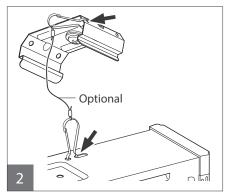

|                                      | Pnom (W) | Pmax (W) | A(mm) | Bmin(mm) | B <sub>max</sub> (mm) | kg   |
|--------------------------------------|----------|----------|-------|----------|-----------------------|------|
| BN124C LED41S/840 PSU ELB3 TW1 L1200 | 42       | 46       | 1134  | 876      | 924                   | 2,18 |
| BN124C LED64S/840 PSU ELB3 TW1 L1500 | 60       | 64       | 1416  | 1176     | 1224                  | 2,55 |

























### Lifetime

The batteries have a life time expectancy of 4 years when maintained properly. Replace after that time!

## Periodic testing

Periodic tests should be performed according to EN50172:2004, clause 7.2.3 and 7.2.4. Each month the driver is running in emergency mode for 30 seconds. Once a year a full discharge cycle of at least 3 hrs should be performed.

The tests could be done by complete disconnection of the luminaire.

# Replacement Battery









Inrush current
I max



|                            | LED41S                              | LED64S |  |  |  |
|----------------------------|-------------------------------------|--------|--|--|--|
|                            | L1200                               | L1500  |  |  |  |
| Electrical characteristics