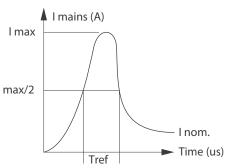

# Replacement Battery

Inrush current
I max

|                            | LED41S                              | LED64S |  |  |  |
|----------------------------|-------------------------------------|--------|--|--|--|
|                            | L1200                               | L1500  |  |  |  |
| Electrical characteristics |                                     |        |  |  |  |
| Inom (mA)                  | 290                                 | 370    |  |  |  |
| lmax (A)                   | 8                                   | 8      |  |  |  |
| Tref (µs)                  | 60                                  | 60     |  |  |  |
| MC                         | Max. number of connected Luminaires |        |  |  |  |
| B-10 A                     | 1                                   | 15     |  |  |  |
| B-16 A                     | 24                                  | 24     |  |  |  |
| C-10 A                     | 24                                  | 24     |  |  |  |
| C-16 A                     | 40                                  | 40     |  |  |  |
|                            |                                     |        |  |  |  |