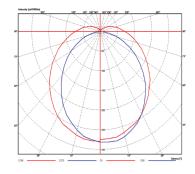

### Light intensity distribution curves

Rated lumen output in emergency mode: 500lm