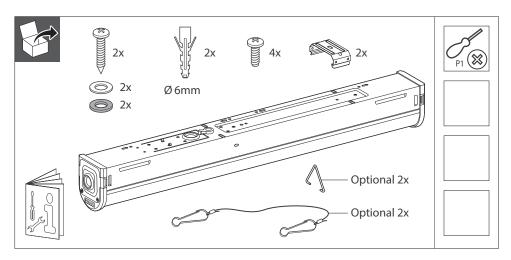

# Replacement Battery

Inrush current
I max

|                            | LED41S                              | LED64S |  |  |  |
|----------------------------|-------------------------------------|--------|--|--|--|
|                            | L1200                               | L1500  |  |  |  |
| Electrical characteristics |                                     |        |  |  |  |
| Inom (mA)                  | 290                                 | 370    |  |  |  |
| lmax (A)                   | 8                                   | 8      |  |  |  |
| Tref (µs)                  | 60                                  | 60     |  |  |  |
| MC                         | Max. number of connected Luminaires |        |  |  |  |
| B-10 A                     | 1                                   | 15     |  |  |  |
| B-16 A                     | 24                                  | 24     |  |  |  |
| C-10 A                     | 24                                  | 24     |  |  |  |
| C-16 A                     | 40                                  | 40     |  |  |  |
|                            |                                     |        |  |  |  |