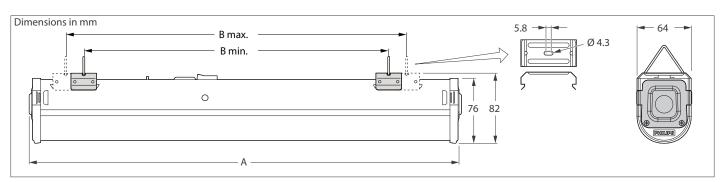

|                                      | Pnom (W) | Pmax (W) | A(mm) | Bmin(mm) | B <sub>max</sub> (mm) | kg   |
|--------------------------------------|----------|----------|-------|----------|-----------------------|------|
| BN124C LED41S/840 PSU ELB3 TW1 L1200 | 42       | 46       | 1134  | 876      | 924                   | 2,18 |
| BN124C LED64S/840 PSU ELB3 TW1 L1500 | 60       | 64       | 1416  | 1176     | 1224                  | 2,55 |