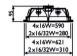

|
| Power Consumption        | 16 W                              |

| Product Data                    |                            |
|---------------------------------|----------------------------|
| Order product name              | TBS912 4xTL-D16W/840 EB C5 |
| Full product name               | TBS912 4xTL-D16W/840 EB C5 |
| Full product code               | 820619254431               |
| Order code                      | 820619254431               |
| Material Nr. (12NC)             | 820619254431               |
| Numerator - Quantity Per Pack   | 1                          |
| Numerator - Packs per outer box | 1                          |

Datasheet, 2023, September 4 data subject to change

## Megalux TBS912

## Dimensional drawing

#### Dimensões em mm:

#### TBS 912