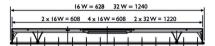

|
| Power Consumption        | 16 W                              |

| Product Data                    |                            |
|---------------------------------|----------------------------|
| Order product name              | TBS912 4xTL-D16W/840 EB C5 |
| Full product name               | TBS912 4xTL-D16W/840 EB C5 |
| Full product code               | 820619254431               |
| Order code                      | 820619254431               |
| Material Nr. (12NC)             | 820619254431               |
| Numerator - Quantity Per Pack   | 1                          |
| Numerator - Packs per outer box | 1                          |

Datasheet, 2023, September 4 data subject to change

## Megalux TBS912

## Dimensional drawing

#### Dimensões em mm:

#### TBS 912