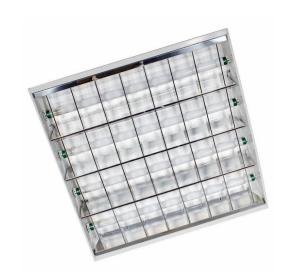

# Megalux TBS912

## TBS912 4xTL-D16W/840 EB C5

4, MASTER TL-D, 16 W, 840 neutral white, Electronic, High-gloss optic double parabolic

Featuring an elegant, compact design, Megalux luminaires are specially designed for use with TL-D tubular fluorescent lamps of 16 or 32 W. Ideal for indoor use such as in offices or commercial areas. Available in recessed and surface-mounted versions, they can be recessed in any type of ceiling (plaster or paneled). Two optic options provide the freedom to create projects that are fully integrated into the environment while also providing efficient and economical lighting. They are easy to install and the ballast is accessed from below without the need to remove the luminaire from the installed location.