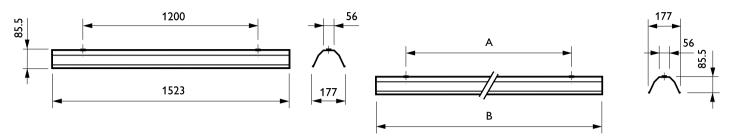

### Dimensional drawing

| Product         |  |
|-----------------|--|
| GMS022 1/2 58 R |  |

© 2023 Signify Holding All rights reserved. Signify does not give any representation or warranty as to the accuracy or completeness of the information included herein and shall not be liable for any action in reliance thereon. The information presented in this document is not intended as any commercial offer and does not form part of any quotation or contract, unless otherwise agreed by Signify. Philips and the Philips Shield Emblem are registered trademarks of Koninklijke Philips N.V.