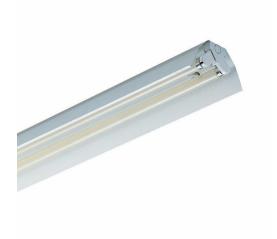

## GMS022, 58 W

Lineco TMS022 is a functional and economical surface-mounted batten for 1 or 2 TL-D fluorescent lamps. It offers a choice of two optics, for symmetrical and asymmetrical lighting. Installation is quick and tool-less and can be carried out single-handedly. The repositionable contact block enables flexible connection (with cable entry centrally or via the end caps). A wide range of snap-on attachments is available.