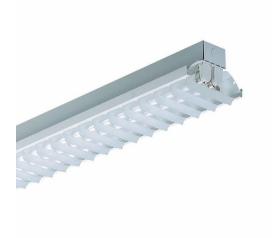

## GMS028, 36 W

TMS028 is a basic batten for 1 or 2 TL-D fluorescent lamps and includes optics for general lighting. It can be suspended or surface-mounted. A lamellae louver, end caps and inline couplers are available as accessories. The repositionable contact block enables flexible connection (with cable entry centrally or via the end caps).