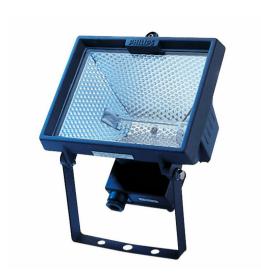

# **Halolite**

## QVF135 HAL-TDS500W K BK CN

Plusline Small (double-ended), 500 W

Halolite is a floodlight with a compact and sturdy design. It is light weight with a diecasted aluminium housing and corrosion-proof powder coating. Its high grade anodised reflectors provide an efficient beam for either downward or upward applications. Easy lamp replacement and rear access for mains connection. Merchandise packaging is available.