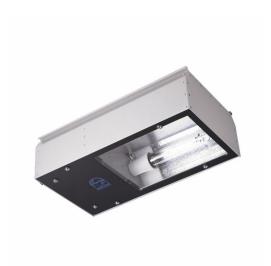

# SRX509 SON-T400W 220V-50Hz S

SON-T, 400 W, Symmetrical

Underpass luminaire suitable for use with SON-T 150W, 250W, 400W high pressure sodium vapour lamps..