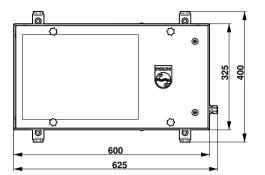

|
| Full product code               | 910401602480                                     |
| Order product name              | SRX509 SON-T400W 220V-50Hz S                     |
| Order code                      | 910401602480                                     |
| Numerator - Quantity Per Pack   | 1                                                |
| Numerator - Packs per outer box | 1                                                |
| Material Nr. (12NC)             | 910401602480                                     |
| Full product name               | SRX509 SON-T400W 220V-50Hz S                     |
|                                 |                                                  |

Datasheet, 2023, October 26 data subject to change

## **SRX509**

## Dimensional drawing