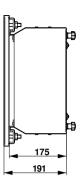

|
| Full product code               | 910401602480                                     |
| Order product name              | SRX509 SON-T400W 220V-50Hz S                     |
| Order code                      | 910401602480                                     |
| Numerator - Quantity Per Pack   | 1                                                |
| Numerator - Packs per outer box | 1                                                |
| Material Nr. (12NC)             | 910401602480                                     |
| Full product name               | SRX509 SON-T400W 220V-50Hz S                     |
|                                 |                                                  |

Datasheet, 2023, October 26 data subject to change

## **SRX509**

## Dimensional drawing