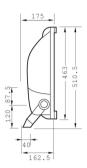

|
| Product Data                    |                                              |
| Order product name              | MMF383 HPI-TP400W 220V-50Hz                  |
| Full product name               | MMF383 HPI-TP400W 220V-50Hz                  |
| Full product code               | 910401605080                                 |
| Order code                      | 910401605080                                 |
| Material Nr. (12NC)             | 910401605080                                 |
| Numerator - Quantity Per Pack   | 1                                            |
| Numerator - Packs per outer box | 1                                            |

Datasheet, 2023, April 29 data subject to change

# Tango MMF383

## Dimensional drawing