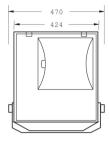

|
| Product Data                    |                                              |
| Order product name              | MMF383 HPI-TP400W 220V-50Hz                  |
| Full product name               | MMF383 HPI-TP400W 220V-50Hz                  |
| Full product code               | 910401605080                                 |
| Order code                      | 910401605080                                 |
| Material Nr. (12NC)             | 910401605080                                 |
| Numerator - Quantity Per Pack   | 1                                            |
| Numerator - Packs per outer box | 1                                            |

Datasheet, 2023, April 29 data subject to change

# Tango MMF383

## Dimensional drawing