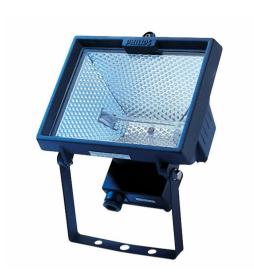

# **Halolite**

## QVF135 HAL-TDS500W 220V-50Hz

Plusline Small (double-ended), 500 W

Halolite is a floodlight with a compact and sturdy design. It is light weight with a diecasted aluminium housing and corrosion-proof powder coating. Its high grade anodised reflectors provide an efficient beam for either downward or upward applications. Easy lamp replacement and rear access for mains connection. Merchandise packaging is available.