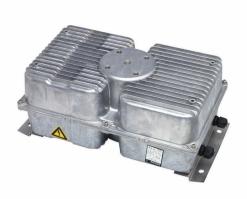

### SON-T, 1000 W

This is a range of pre-wired, high-pressure die-casted aluminum gear boxes. It is available for high wattage lamps, ranging from SON-T/HPI-T 10000W to MHN-SA 2000W. These gear boxes are normally used in combination with floodlights which are not able to integrate with electrical components due to lack of space or high temperatures.