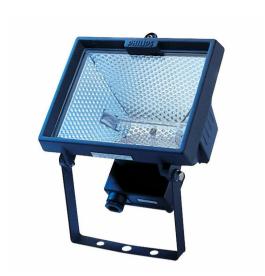

# **Halolite**

## **QVF135 HAL-TDS500W K BK NZ**

Plusline Small (double-ended), 500 W

Halolite is a floodlight with a compact and sturdy design. It is light weight with a diecasted aluminium housing and corrosion-proof powder coating. Its high grade anodised reflectors provide an efficient beam for either downward or upward applications. Easy lamp replacement and rear access for mains connection. Merchandise packaging is available.