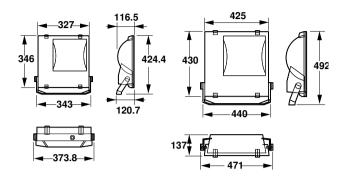

|
| Product Data                    |                                              |
| Order product name              | RVP250 SON-T150W IC 220V-50Hz S SP           |
| Full product name               | RVP250 SON-T150W IC 220V-50Hz S SP           |
| Full product code               | 910401648380                                 |
| Order code                      | 910401648380                                 |
| Material Nr. (12NC)             | 910401648380                                 |
| Numerator - Quantity Per Pack   | 1                                            |
| Numerator - Packs per outer box | 1                                            |

Datasheet, 2023, April 29 data subject to change

# ConTempo 150-250-350

## Dimensional drawing