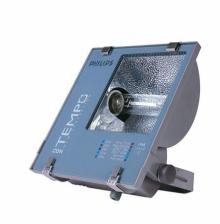

## **RVP250 SON-T150W IC 220V-50Hz S SP**

SON-T, 150 W, Symmetrical

The Contempo floodlight has a registered design that blends well with contemporary outdoor environments. It has a rugged pressure die-casted aluminum housing with corrosion resistant powder coating. Contempo also features an integrated energy saving copper ballast, electronic semi-parallel ignitor and capacitor. The unit has passed rigorous tests for dust and water ingress protection.

| Approval and Application        |                                              |
|---------------------------------|----------------------------------------------|
| Ingress protection code         | IP65 [Dust penetration-protected, jet-proof] |
|                                 |                                              |
| Product Data                    |                                              |
| Order product name              | RVP250 SON-T150W IC 220V-50Hz S SP           |
| Full product name               | RVP250 SON-T150W IC 220V-50Hz S SP           |
| Full product code               | 910401648380                                 |
| Order code                      | 910401648380                                 |
| Material Nr. (12NC)             | 910401648380                                 |
| Numerator - Quantity Per Pack   | 1                                            |
| Numerator - Packs per outer box | 1                                            |