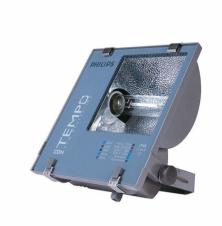

## RVP250 SON-T150W IC 220V-50Hz A SP

SON-T, 150 W, Asymmetrical

The Contempo floodlight has a registered design that blends well with contemporary outdoor environments. It has a rugged pressure die-casted aluminum housing with corrosion resistant powder coating. Contempo also features an integrated energy saving copper ballast, electronic semi-parallel ignitor and capacitor. The unit has passed rigorous tests for dust and water ingress protection.