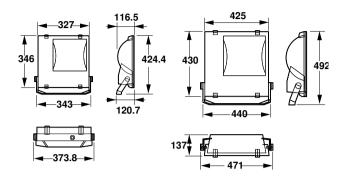

|
| Product Data                    |                                              |
| Order product name              | RVP250 SON-T150W IC 220V-50Hz A SP           |
| Full product name               | RVP250 SON-T150W IC 220V-50Hz A SP           |
| Full product code               | 910401648680                                 |
| Order code                      | 910401648680                                 |
| Material Nr. (12NC)             | 910401648680                                 |
| Numerator - Quantity Per Pack   | 1                                            |
| Numerator - Packs per outer box | 1                                            |

Datasheet, 2023, April 29 data subject to change

# ConTempo 150-250-350

## Dimensional drawing