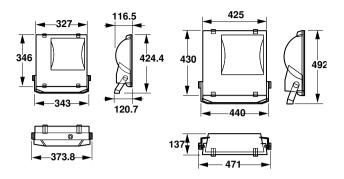

|
| Product Data                    |                                              |
| Order product name              | RVP250 SON-T150W IC 220V-50Hz A SP           |
| Full product name               | RVP250 SON-T150W IC 220V-50Hz A SP           |
| Full product code               | 910401648680                                 |
| Order code                      | 910401648680                                 |
| Material Nr. (12NC)             | 910401648680                                 |
| Numerator - Quantity Per Pack   | 1                                            |
| Numerator - Packs per outer box | 1                                            |

Datasheet, 2023, September 4 data subject to change

# ConTempo 150-250-350

## Dimensional drawing