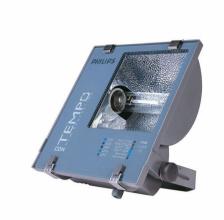

## RVP250 SON-T150W IC 220V-50Hz A SP

SON-T, 150 W, Asymmetrical

The Contempo floodlight has a registered design that blends well with contemporary outdoor environments. It has a rugged pressure die-casted aluminum housing with corrosion resistant powder coating. Contempo also features an integrated energy saving copper ballast, electronic semi-parallel ignitor and capacitor. The unit has passed rigorous tests for dust and water ingress protection.