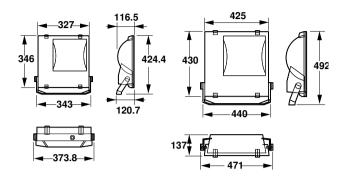

|
| Product Data                    |                                              |
| Order product name              | RVP350 SON-T250W IC 220V-50Hz S SP           |
| Full product name               | RVP350 SON-T250W IC 220V-50Hz S SP           |
| Full product code               | 910401648780                                 |
| Order code                      | 910401648780                                 |
| Material Nr. (12NC)             | 910401648780                                 |
| Numerator - Quantity Per Pack   | 1                                            |
| Numerator - Packs per outer box | 1                                            |

Datasheet, 2023, April 29 data subject to change

# ConTempo 150-250-350

### Dimensional drawing