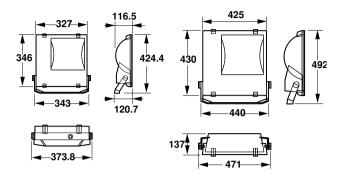

|
| Product Data                    |                                              |
| Order product name              | RVP350 SON-T250W IC 220V-50Hz S SP           |
| Full product name               | RVP350 SON-T250W IC 220V-50Hz S SP           |
| Full product code               | 910401648780                                 |
| Order code                      | 910401648780                                 |
| Material Nr. (12NC)             | 910401648780                                 |
| Numerator - Quantity Per Pack   | 1                                            |
| Numerator - Packs per outer box | 1                                            |

Datasheet, 2023, September 4 data subject to change

# ConTempo 150-250-350

## Dimensional drawing