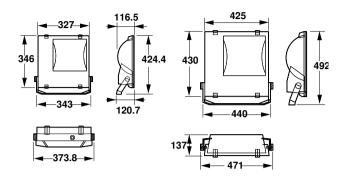

|
| Product Data                    |                                              |
| Order product name              | RVP250 SON-T70W IC 220V-50Hz S SP            |
| Full product name               | RVP250 SON-T70W IC 220V-50Hz S SP            |
| Full product code               | 910401649580                                 |
| Order code                      | 910401649580                                 |
| Material Nr. (12NC)             | 910401649580                                 |
| Numerator - Quantity Per Pack   | 1                                            |
| Numerator - Packs per outer box | 1                                            |

Datasheet, 2023, April 29 data subject to change

# ConTempo 150-250-350

### Dimensional drawing