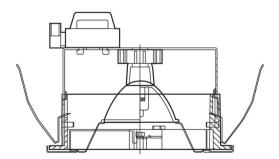

## **QBS105**

## QBS105 DESIGN-1

Standard professional recessed. Extra-Low Voltage downlights for dichroic halogen lamp.

## **Product data**

| Product Data                  |                 |
|-------------------------------|-----------------|
| Full product code             | 910401680080    |
| Order product name            | QBS105 DESIGN-1 |
| Order code                    | 910401680080    |
| Numerator - Quantity Per Pack | 1               |

| Numerator - Packs per outer box | 1               |
|---------------------------------|-----------------|
| Material Nr. (12NC)             | 910401680080    |
| Full product name               | QBS105 DESIGN-1 |

## Dimensional drawing



Datasheet, 2023, October 25 data subject to change