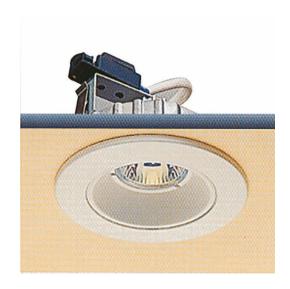

## QBS105 DESIGN-1

Standard professional recessed. Extra-Low Voltage downlights for dichroic halogen lamp.