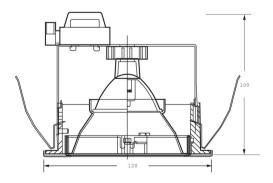

## **QBS105**

## QBS105 DESIGN-2

Standard professional recessed. Extra-Low Voltage downlights for dichroic halogen lamp.

## **Product data**

| Product Data                  |                 |
|-------------------------------|-----------------|
| Full product code             | 910401680180    |
| Order product name            | QBS105 DESIGN-2 |
| Order code                    | 910401680180    |
| Numerator - Quantity Per Pack | 1               |

| Numerator - Packs per outer box | 1               |
|---------------------------------|-----------------|
| Material Nr. (12NC)             | 910401680180    |
| Full product name               | QBS105 DESIGN-2 |

## Dimensional drawing



Datasheet, 2023, October 26 data subject to change