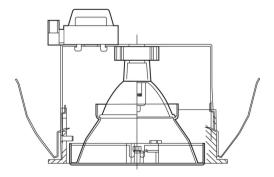

## **QBS105**

## QBS105 DESIGN-3

Standard professional recessed. Extra-Low Voltage downlights for dichroic halogen lamp.

## **Product data**

| Product Data                  |                 |
|-------------------------------|-----------------|
| Full product code             | 910401680280    |
| Order product name            | QBS105 DESIGN-3 |
| Order code                    | 910401680280    |
| Numerator - Quantity Per Pack | 1               |

| Numerator - Packs per outer box | 1               |
|---------------------------------|-----------------|
| Material Nr. (12NC)             | 910401680280    |
| Full product name               | QBS105 DESIGN-3 |

## Dimensional drawing



Datasheet, 2023, September 15 data subject to change