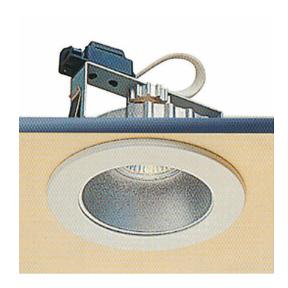

## QBS105 DESIGN-3

Standard professional recessed. Extra-Low Voltage downlights for dichroic halogen lamp.