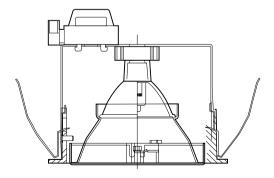

## **QBS105**

## QBS105 DESIGN-4

Standard professional recessed. Extra-Low Voltage downlights for dichroic halogen lamp.

## **Product data**

| Product Data                  |                 |
|-------------------------------|-----------------|
| Full product code             | 910401680380    |
| Order product name            | QBS105 DESIGN-4 |
| Order code                    | 910401680380    |
| Numerator - Quantity Per Pack | 1               |

| Numerator - Packs per outer box | 1               |
|---------------------------------|-----------------|
| Material Nr. (12NC)             | 910401680380    |
| Full product name               | QBS105 DESIGN-4 |

## Dimensional drawing



Datasheet, 2023, October 26 data subject to change