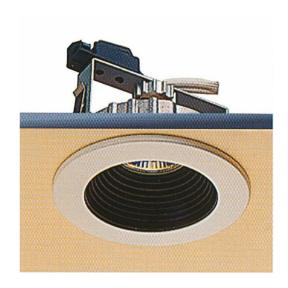

## QBS105 DESIGN-4

Standard professional recessed. Extra-Low Voltage downlights for dichroic halogen lamp.