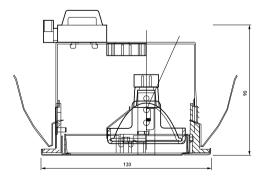

## **QBS105**

## QBS105 DESIGN-6

Standard professional recessed. Extra-Low Voltage downlights for dichroic halogen lamp.

## **Product data**

| Product Data                  |                 |
|-------------------------------|-----------------|
| Full product code             | 910401680580    |
| Order product name            | QBS105 DESIGN-6 |
| Order code                    | 910401680580    |
| Numerator - Quantity Per Pack | 1               |

| Numerator - Packs per outer box | 1               |
|---------------------------------|-----------------|
| Material Nr. (12NC)             | 910401680580    |
| Full product name               | QBS105 DESIGN-6 |

## Dimensional drawing



Datasheet, 2023, October 26 data subject to change