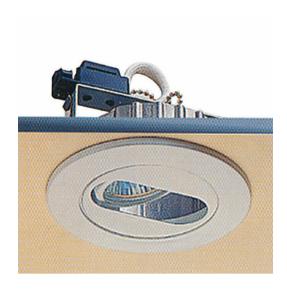

## QBS105 DESIGN-6

Standard professional recessed. Extra-Low Voltage downlights for dichroic halogen lamp.