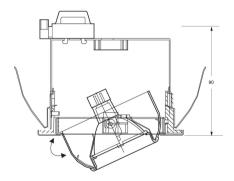

## **QBS105**

## QBS105 DESIGN-7

Standard professional recessed. Extra-Low Voltage downlights for dichroic halogen lamp.

## **Product data**

| Product Data                  |                 |
|-------------------------------|-----------------|
| Full product code             | 910401680680    |
| Order product name            | QBS105 DESIGN-7 |
| Order code                    | 910401680680    |
| Numerator - Quantity Per Pack | 1               |

| Numerator - Packs per outer box | 1               |
|---------------------------------|-----------------|
| Material Nr. (12NC)             | 910401680680    |
| Full product name               | QBS105 DESIGN-7 |

## Dimensional drawing



Datasheet, 2023, September 15 data subject to change