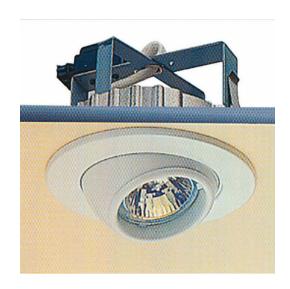

## **QBS105**

## QBS105 DESIGN-7

Standard professional recessed. Extra-Low Voltage downlights for dichroic halogen lamp.