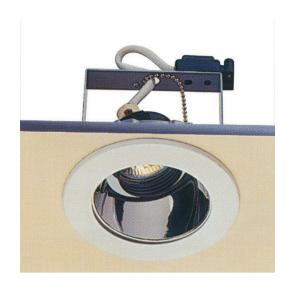

## **QBS105 DESIGN-8**

Standard professional recessed. Extra-Low Voltage downlights for dichroic halogen lamp.