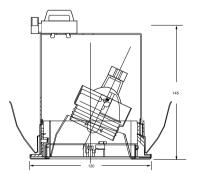

## **QBS105**

## **QBS105 DESIGN-8**

Standard professional recessed. Extra-Low Voltage downlights for dichroic halogen lamp.

## **Product data**

| Product Data                  |                 |
|-------------------------------|-----------------|
| Full product code             | 910401680780    |
| Order product name            | QBS105 DESIGN-8 |
| Order code                    | 910401680780    |
| Numerator - Quantity Per Pack | 1               |

| Numerator - Packs per outer box | 1               |
|---------------------------------|-----------------|
| Material Nr. (12NC)             | 910401680780    |
| Full product name               | QBS105 DESIGN-8 |

## Dimensional drawing



Datasheet, 2023, October 26 data subject to change