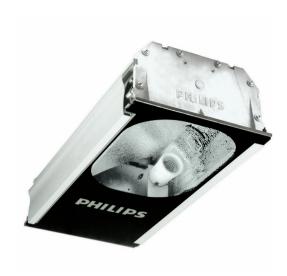

## SGX320 1xSON-T250W 220V-50Hz CP

1, SON-T, 250 W, Closed T-POT

Tunnel luminaire SGX320 suitable for use with SON-T 150-400W high pressure sodium vapour lamps.