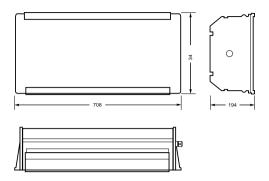

|
| Order product name              | SGX320 1xSON-T250W 220V-50Hz CP              |
| Full product name               | SGX320 1xSON-T250W 220V-50Hz CP              |
| Full product code               | 910401960680                                 |
| Order code                      | 910401960680                                 |
| Material Nr. (12NC)             | 910401960680                                 |
| Numerator - Quantity Per Pack   | 1                                            |
| Numerator - Packs per outer box | 1                                            |
|                                 |                                              |

Datasheet, 2023, May 1 data subject to change

## **Tunnelite SGX320**

### Dimensional drawing