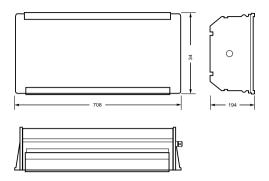

|
| Order product name              | SGX320 1xSON-T400W 220V-50Hz CP              |
| Full product name               | SGX320 1xSON-T400W 220V-50Hz CP              |
| Full product code               | 910401960780                                 |
| Order code                      | 910401960780                                 |
| Material Nr. (12NC)             | 910401960780                                 |
| Numerator - Quantity Per Pack   | 1                                            |
| Numerator - Packs per outer box | 1                                            |
|                                 |                                              |

Datasheet, 2023, May 1 data subject to change

## **Tunnelite SGX320**

### Dimensional drawing