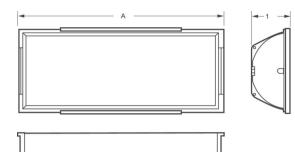

#### Dimensional drawing

| Product                       | А        |
|-------------------------------|----------|
| TGX220 2xTL-D58W IC 220V-50Hz | 1,615 mm |
|                               |          |