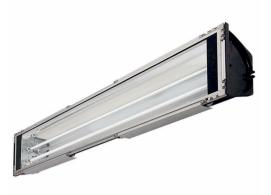

# **Tunnelite TGX220**

### 2, MASTER TL-D, 58 W

Tunnel luminaire suitable for use with 18-58W TL-D lamps.