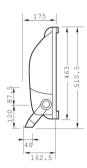

--|------------------------------|
| Housing Color                   | Yellow                       |
|                                 |                              |
| Product Data                    |                              |
| Order product name              | MMF383 HPI-TP250W 220V WB YE |
| Full product name               | MMF383 HPI-TP250W 220V WB YE |
| Full product code               | 910401965280                 |
| Order code                      | 910401965280                 |
| Material Nr. (12NC)             | 910401965280                 |
| Numerator - Quantity Per Pack   | 1                            |
| Numerator - Packs per outer box | 1                            |

Datasheet, 2023, October 26 data subject to change

# Tango MMF383

## Dimensional drawing