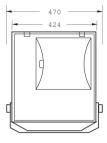

----|------------------------------|
| Housing Color                   | Yellow                       |
|                                 |                              |
| Product Data                    |                              |
| Order product name              | MMF383 HPI-TP250W 220V WB YE |
| Full product name               | MMF383 HPI-TP250W 220V WB YE |
| Full product code               | 910401965280                 |
| Order code                      | 910401965280                 |
| Material Nr. (12NC)             | 910401965280                 |
| Numerator - Quantity Per Pack   | 1                            |
| Numerator - Packs per outer box | 1                            |

Datasheet, 2023, October 26 data subject to change

# Tango MMF383

## Dimensional drawing