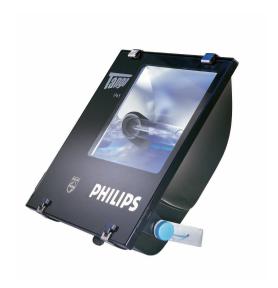

## **MMF383 HPI-TP250W 220V WB YE**

MASTER HPI-T Plus, 250 W, Wide beam

A compact and sturdy family of floodlights complete with integral gear, particularly suited for surface lighting using metal halide or high-pressure sodium lamps. Its all-weather construction is designed for simple cleaning and speedy servicing.