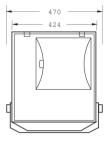

|
| Product Data                    |                                              |
| Order product name              | MMF383 HPI-TP250W 220V-50Hz A                |
| Full product name               | MMF383 HPI-TP250W 220V-50Hz A                |
| Full product code               | 910401966580                                 |
| Order code                      | 910401966580                                 |
| Material Nr. (12NC)             | 910401966580                                 |
| Numerator - Quantity Per Pack   | 1                                            |
| Numerator - Packs per outer box | 1                                            |

Datasheet, 2023, October 26 data subject to change

## Tango MMF383

#### Dimensional drawing