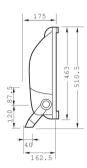

|
| Product Data                    |                                              |
| Order product name              | MMF383 HPI-TP250W 220V-50Hz A                |
| Full product name               | MMF383 HPI-TP250W 220V-50Hz A                |
| Full product code               | 910401966580                                 |
| Order code                      | 910401966580                                 |
| Material Nr. (12NC)             | 910401966580                                 |
| Numerator - Quantity Per Pack   | 1                                            |
| Numerator - Packs per outer box | 1                                            |

Datasheet, 2023, October 26 data subject to change

## Tango MMF383

#### Dimensional drawing