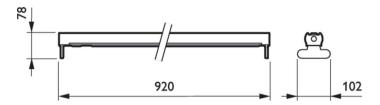

20 [Finger-protected] |
| Protection class IEC     | Safety class I          |

| Product Data                    |                    |
|---------------------------------|--------------------|
| Order product name              | TMS018 C 2xTL-D30W |
| Full product name               | TMS018 C 2xTL-D30W |
| Full product code               | 910401979480       |
| Order code                      | 910401979480       |
| Material Nr. (12NC)             | 910401979480       |
| Numerator - Quantity Per Pack   | 1                  |
| EAN/UPC - Product/Case          | 6923828611392      |
| Numerator - Packs per outer box | 6                  |
| EAN/UPC - Case                  | 6923828611392      |

Datasheet, 2023, October 30 data subject to change

# Cozy TMS018 C

# Dimensional drawing