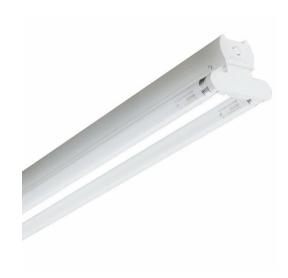

# Cozy TMS018 C

# TMS018 C 2xTL-D30W

### 2, MASTER TL-D, 30 W

Our Smart T8 Batten is an affordable, reliable and flexible solution designed to deliver both general and accent lighting in retail environments. Driven by electronic and electromagnetic gear, the trendy Smart Modular Downlight combines an attractive visual appearance with ease of installation and maintenance. A robust housing and high-quality components ensure the product's long lifetime.