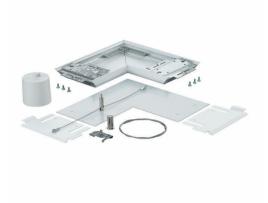

## ZPS460 CPL-H2L-SMTT

## TPS460 ACC, White

We all feel and perform better in a pleasant, comfortable working environment. Designed for use in offices, shops and schools, the SmartForm family of suspended mounted luminaires combines best-in-class lighting with a clean, distinctive design. These ultra-flat luminaires are available with a choice of MASTER TL5, TL5 ECO or LED light sources in rectangular and square versions with direct/indirect lighting combinations. They can also be used to form light-lines and structures. With its wide choice of very efficient and comfortable micro-optics and covers, SmartForm suspended provides the ideal solution for every situation. Lighting controls can be added for further energy saving.