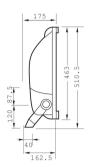

MF383 HPI-TP400W K 240V-50Hz S              |
| Full product name               | MMF383 HPI-TP400W K 240V-50Hz S              |
| Full product code               | 910403334401                                 |
| Order code                      | 03334401                                     |
| Material Nr. (12NC)             | 910403334401                                 |
| Numerator - Quantity Per Pack   | 1                                            |
| EAN/UPC - Product/Case          | 8710163181899                                |
| Numerator - Packs per outer box | 1                                            |
| EAN/UPC - Case                  | 8710163181899                                |

Datasheet, 2023, May 1 data subject to change

# Tango MMF383

## Dimensional drawing