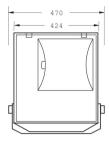

MMF383 HPI-TP400W K 240V-50Hz S              |
| Full product name               | MMF383 HPI-TP400W K 240V-50Hz S              |
| Full product code               | 910403334401                                 |
| Order code                      | 03334401                                     |
| Material Nr. (12NC)             | 910403334401                                 |
| Numerator - Quantity Per Pack   | 1                                            |
| EAN/UPC - Product/Case          | 8710163181899                                |
| Numerator - Packs per outer box | 1                                            |
| EAN/UPC - Case                  | 8710163181899                                |

Datasheet, 2023, May 1 data subject to change

# Tango MMF383

## Dimensional drawing