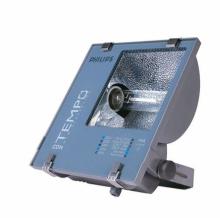

## RVP250 CDM-TD150W IC 220V-50Hz S SP CN

MASTERColour CDM-TD, 150 W, Symmetrical

The Contempo floodlight has a registered design that blends well with contemporary outdoor environments. It has a rugged pressure die-casted aluminum housing with corrosion resistant powder coating. Contempo also features an integrated energy saving copper ballast, electronic semi-parallel ignitor and capacitor. The unit has passed rigorous tests for dust and water ingress protection.