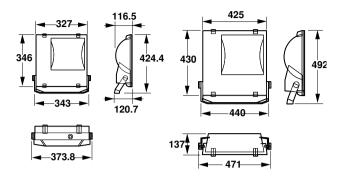

|
|---------------------------------|----------------------------------------|
| Order product name              | RVP250 CDM-TD150W IC 220V-50Hz S SP CN |
| Full product name               | RVP250 CDM-TD150W IC 220V-50Hz S SP CN |
| Full product code               | 910403340101                           |
| Order code                      | 910403340101                           |
| Material Nr. (12NC)             | 910403340101                           |
| Numerator - Quantity Per Pack   | 1                                      |
| EAN/UPC - Product/Case          | 6923828686925                          |
| Numerator - Packs per outer box | 1                                      |

Datasheet, 2023, September 4 data subject to change

# ConTempo 150-250-350

## Dimensional drawing