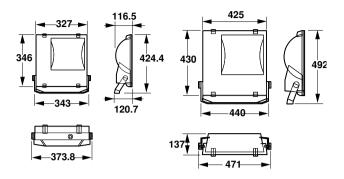

|
| Order product name              | RVP250 MHN-TD70W IC 220V-50Hz S SP BK        |
| Full product name               | RVP250 MHN-TD70W IC 220V-50Hz S SP BK        |
| Full product code               | 910403340701                                 |
| Order code                      | 910403340701                                 |
| Material Nr. (12NC)             | 910403340701                                 |
| Numerator - Quantity Per Pack   | 1                                            |
| EAN/UPC - Product/Case          | 6923828686574                                |
| Numerator - Packs per outer box | 1                                            |

Datasheet, 2023, September 4 data subject to change

# ConTempo 150-250-350

## Dimensional drawing