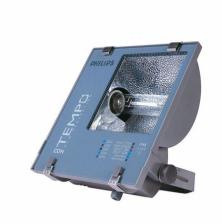

## RVP250 MHN-TD70W IC 220V-50Hz S SP BK

MHN-TD, 70 W, Symmetrical

The Contempo floodlight has a registered design that blends well with contemporary outdoor environments. It has a rugged pressure die-casted aluminum housing with corrosion resistant powder coating. Contempo also features an integrated energy saving copper ballast, electronic semi-parallel ignitor and capacitor. The unit has passed rigorous tests for dust and water ingress protection.