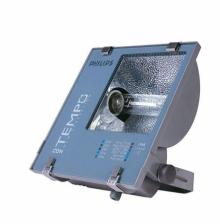

## RVP350 SON-T400W IC 220V-50Hz S SP BK

SON-T, 400 W, Symmetrical

The Contempo floodlight has a registered design that blends well with contemporary outdoor environments. It has a rugged pressure die-casted aluminum housing with corrosion resistant powder coating. Contempo also features an integrated energy saving copper ballast, electronic semi-parallel ignitor and capacitor. The unit has passed rigorous tests for dust and water ingress protection.