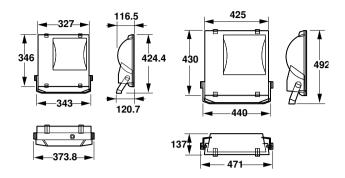

|
| Order product name              | RVP350 SON-T400W IC 220V-50Hz S SP BK        |
| Full product name               | RVP350 SON-T400W IC 220V-50Hz S SP BK        |
| Full product code               | 910403342501                                 |
| Order code                      | 910403342501                                 |
| Material Nr. (12NC)             | 910403342501                                 |
| Numerator - Quantity Per Pack   | 1                                            |
| EAN/UPC - Product/Case          | 6923828686673                                |
| Numerator - Packs per outer box | 1                                            |

Datasheet, 2023, October 26 data subject to change

# ConTempo 150-250-350

## Dimensional drawing