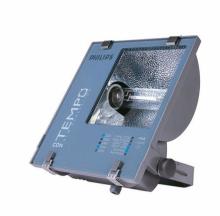

## RVP350 SON-T400W IC 220V-50Hz A SP BK

SON-T, 400 W, Asymmetrical

The Contempo floodlight has a registered design that blends well with contemporary outdoor environments. It has a rugged pressure die-casted aluminum housing with corrosion resistant powder coating. Contempo also features an integrated energy saving copper ballast, electronic semi-parallel ignitor and capacitor. The unit has passed rigorous tests for dust and water ingress protection.