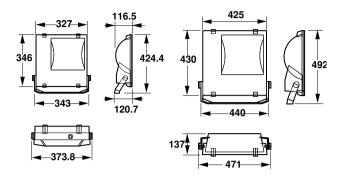

|
| Order product name              | RVP350 SON-T400W IC 220V-50Hz A SP BK        |
| Full product name               | RVP350 SON-T400W IC 220V-50Hz A SP BK        |
| Full product code               | 910403342601                                 |
| Order code                      | 910403342601                                 |
| Material Nr. (12NC)             | 910403342601                                 |
| Numerator - Quantity Per Pack   | 1                                            |
| EAN/UPC - Product/Case          | 6923828686680                                |
| Numerator - Packs per outer box | 1                                            |

Datasheet, 2023, September 4 data subject to change

# ConTempo 150-250-350

## Dimensional drawing