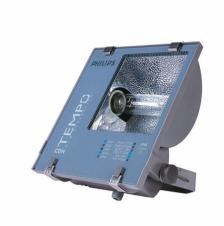

# **ConTempo 150-250-350**

## RVP350 HPI-T400W IC 220V-50Hz A SP BK

MASTER HPI-T Plus, 400 W, Asymmetrical

The Contempo floodlight has a registered design that blends well with contemporary outdoor environments. It has a rugged pressure die-casted aluminum housing with corrosion resistant powder coating. Contempo also features an integrated energy saving copper ballast, electronic semi-parallel ignitor and capacitor. The unit has passed rigorous tests for dust and water ingress protection.