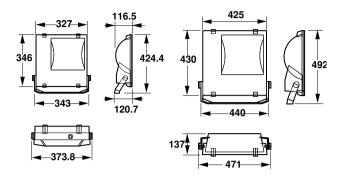

|
| Order product name              | RVP350 HPI-T400W IC 220V-50Hz A SP BK        |
| Full product name               | RVP350 HPI-T400W IC 220V-50Hz A SP BK        |
| Full product code               | 910403342901                                 |
| Order code                      | 910403342901                                 |
| Material Nr. (12NC)             | 910403342901                                 |
| Numerator - Quantity Per Pack   | 1                                            |
| EAN/UPC - Product/Case          | 6923828686727                                |
| Numerator - Packs per outer box | 1                                            |

Datasheet, 2023, September 4 data subject to change

# ConTempo 150-250-350

## Dimensional drawing