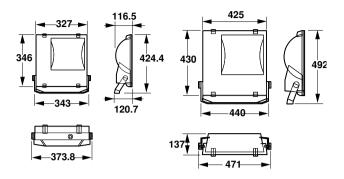

|
|---------------------------------|----------------------------------------|
| Order product name              | RVP250 CDM-TT150W IC 220V-50Hz S SP CN |
| Full product name               | RVP250 CDM-TT150W IC 220V-50Hz S SP CN |
| Full product code               | 910403344801                           |
| Order code                      | 910403344801                           |
| Material Nr. (12NC)             | 910403344801                           |
| Numerator - Quantity Per Pack   | 1                                      |
| EAN/UPC - Product/Case          | 6923828686949                          |
| Numerator - Packs per outer box | 1                                      |

Datasheet, 2023, September 4 data subject to change

# ConTempo 150-250-350

## Dimensional drawing