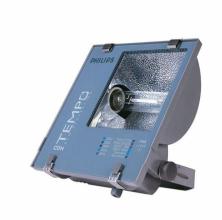

## RVP250 CDM-TT150W IC 220V-50Hz S SP CN

MASTERColour City CDM-TT, 150 W, Symmetrical

The Contempo floodlight has a registered design that blends well with contemporary outdoor environments. It has a rugged pressure die-casted aluminum housing with corrosion resistant powder coating. Contempo also features an integrated energy saving copper ballast, electronic semi-parallel ignitor and capacitor. The unit has passed rigorous tests for dust and water ingress protection.