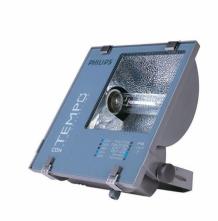

## RVP350 CDM-TT250W IC 220V-50Hz S SP CN

MASTERColour City CDM-TT, 250 W, Symmetrical

The Contempo floodlight has a registered design that blends well with contemporary outdoor environments. It has a rugged pressure die-casted aluminum housing with corrosion resistant powder coating. Contempo also features an integrated energy saving copper ballast, electronic semi-parallel ignitor and capacitor. The unit has passed rigorous tests for dust and water ingress protection.