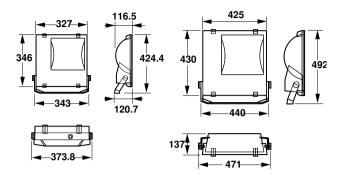

|
|---------------------------------|----------------------------------------|
| Order product name              | RVP350 CDM-TT250W IC 220V-50Hz S SP CN |
| Full product name               | RVP350 CDM-TT250W IC 220V-50Hz S SP CN |
| Full product code               | 910403344901                           |
| Order code                      | 910403344901                           |
| Material Nr. (12NC)             | 910403344901                           |
| Numerator - Quantity Per Pack   | 1                                      |
| EAN/UPC - Product/Case          | 6923828686956                          |
| Numerator - Packs per outer box | 1                                      |

Datasheet, 2023, September 4 data subject to change

# ConTempo 150-250-350

## Dimensional drawing