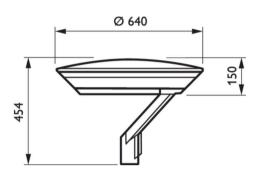

|
| Power Consumption        | 150 W                           |
|                          |                                 |
| Product Data             |                                 |
| Order product name       | CDS480 C CDM-T150W 230V-50Hz CR |

Datasheet, 2023, September 4 data subject to change

## CitySpirit Street CDS480 C

| Full product name   | CDS480 C CDM-T150W 230V-50Hz CR |
|---------------------|---------------------------------|
| Full product code   | 910403384101                    |
| Order code          | 910403384101                    |
| Material Nr. (12NC) | 910403384101                    |

| Numerator - Quantity Per Pack   | 1 |
|---------------------------------|---|
| Numerator - Packs per outer box | 1 |

#### Dimensional drawing