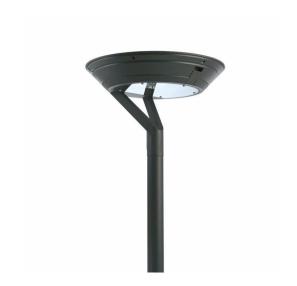

# CitySpirit Street CDS480 C

#### CDS480 C CDM-T150W 230V-50Hz CR

MASTERColour CDM-T, 150 W, Closed CT-POT

CitySpirit is a range of street-lighting luminaires designed to provide excellent, environmentally friendly lighting without compromising on architectural appearance. The distinctive designs are clearly linked yet allow modularity. To ensure perfect integration in the urban streetscape, the luminaire, mast and bracket of CitySpirit have been developed as one design. The range provides elegant and above all complete project solutions. Furthermore, transparent materials have been used to lighten the daytime appearance. CitySpirit incorporates several optical concepts, which address issues such as spacing, night preservation, visual comfort and light trespass. All CitySpirit indirect versions are retrofit luminaires, which can be equipped with conventional or LED light sources. In combination with different optical reflectors they deliver indirect high-quality warm white light. CitySpirit indirect LED has an upgradeable LED light engine, which ensures future-proof performance. Together with its constant light output and dimming functionality, the LED version ensures the highest operational efficiency. The range further comprises Cone, Street and Street Color models.