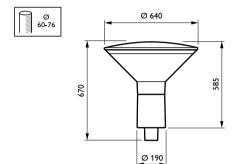

|
| Power Consumption        | 70 W                              |
|                          |                                   |
| Product Data             |                                   |
| Order product name       | CDS470 C CDM-T70W 230V-50Hz TS IO |

Datasheet, 2023, September 4 data subject to change

## CitySpirit Cone CDS470 C

| Full product name   | CDS470 C CDM-T70W 230V-50Hz TS IO |
|---------------------|-----------------------------------|
| Full product code   | 910403385201                      |
| Order code          | 910403385201                      |
| Material Nr. (12NC) | 910403385201                      |

| Numerator - Quantity Per Pack   | 1 |
|---------------------------------|---|
| Numerator - Packs per outer box | 1 |

### Dimensional drawing