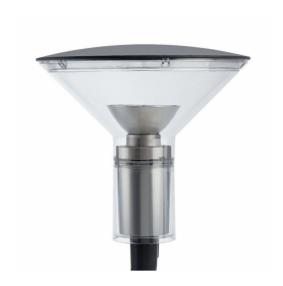

# CitySpirit Cone CDS470 C

#### CDS470 C CDM-T70W 230V-50Hz TS IO

MASTERColour CDM-T, 70 W, Indirect optic

CitySpirit is a range of street-lighting luminaires designed to provide excellent, environmentally friendly lighting without compromising on architectural appearance. The distinctive designs are clearly linked yet allow modularity. To ensure perfect integration in the urban streetscape, the luminaire, mast and bracket of CitySpirit have been developed as one design. The range provides elegant and above all complete project solutions. Furthermore, transparent materials have been used to lighten the daytime appearance. CitySpirit incorporates several optical concepts, which address issues such as spacing, night preservation, visual comfort and light trespass. All CitySpirit indirect versions are retrofit luminaires, which can be equipped with conventional or LED light sources. In combination with different optical reflectors they deliver indirect high-quality warm white light. CitySpirit indirect LED has an upgradeable LED light engine, which ensures future-proof performance. Together with its constant light output and dimming functionality, the LED version ensures the highest operational efficiency. The range further comprises Cone, Street and Street Color models.