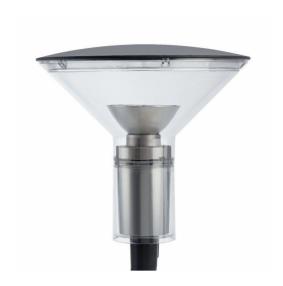

# CitySpirit Cone CDS470 C

#### CDS470 C CDM-T70W 240V-50Hz TS IO

MASTERColour CDM-T, 70 W, Indirect optic

CitySpirit is a range of street-lighting luminaires designed to provide excellent, environmentally friendly lighting without compromising on architectural appearance. The distinctive designs are clearly linked yet allow modularity. To ensure perfect integration in the urban streetscape, the luminaire, mast and bracket of CitySpirit have been developed as one design. The range provides elegant and above all complete project solutions. Furthermore, transparent materials have been used to lighten the daytime appearance. CitySpirit incorporates several optical concepts, which address issues such as spacing, night preservation, visual comfort and light trespass. All CitySpirit indirect versions are retrofit luminaires, which can be equipped with conventional or LED light sources. In combination with different optical reflectors they deliver indirect high-quality warm white light. CitySpirit indirect LED has an upgradeable LED light engine, which ensures future-proof performance. Together with its constant light output and dimming functionality, the LED version ensures the highest operational efficiency. The range further comprises Cone, Street and Street Color models.