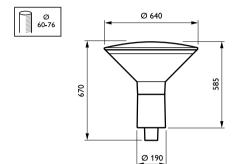

|
| Power Consumption        | 70 W                              |
|                          |                                   |
| Product Data             |                                   |
| Order product name       | CDS470 C CDM-T70W 240V-50Hz TS IO |

Datasheet, 2023, September 4 data subject to change

## CitySpirit Cone CDS470 C

| Full product name   | CDS470 C CDM-T70W 240V-50Hz TS IO |
|---------------------|-----------------------------------|
| Full product code   | 910403385501                      |
| Order code          | 910403385501                      |
| Material Nr. (12NC) | 910403385501                      |

| Numerator - Quantity Per Pack   | 1 |
|---------------------------------|---|
| Numerator - Packs per outer box | 1 |

### Dimensional drawing