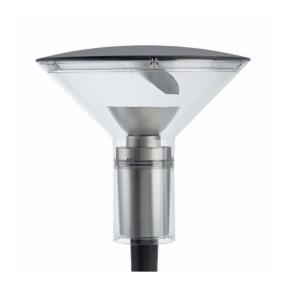

# CitySpirit Cone CDS470 C

### CDS470 C SON-T70W 220V-50Hz TB IO

SON-T, 70 W, Indirect optic

CitySpirit is a range of street-lighting luminaires designed to provide excellent, environmentally friendly lighting without compromising on architectural appearance. The distinctive designs are clearly linked yet allow modularity. To ensure perfect integration in the urban streetscape, the luminaire, mast and bracket of CitySpirit have been developed as one design. The range provides elegant and above all complete project solutions. Furthermore, transparent materials have been used to lighten the daytime appearance. CitySpirit incorporates several optical concepts, which address issues such as spacing, night preservation, visual comfort and light trespass. All CitySpirit indirect versions are retrofit luminaires, which can be equipped with conventional or LED light sources. In combination with different optical reflectors they deliver indirect high-quality warm white light. CitySpirit indirect LED has an upgradeable LED light engine, which ensures future-proof performance. Together with its constant light output and dimming functionality, the LED version ensures the highest operational efficiency. The range further comprises Cone, Street and Street Color models.