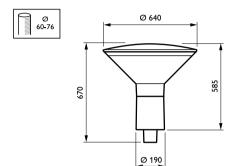

|
| Power Consumption        | 70 W                              |
|                          |                                   |
| Product Data             |                                   |
| Order product name       | CDS470 C SON-T70W 220V-50Hz TB IO |

Datasheet, 2023, September 4 data subject to change

# CitySpirit Cone CDS470 C

| Full product name   | CDS470 C SON-T70W 220V-50Hz TB IO |
|---------------------|-----------------------------------|
| Full product code   | 910403387001                      |
| Order code          | 910403387001                      |
| Material Nr. (12NC) | 910403387001                      |

| Numerator - Quantity Per Pack   | 1 |
|---------------------------------|---|
| Numerator - Packs per outer box | 1 |

### Dimensional drawing