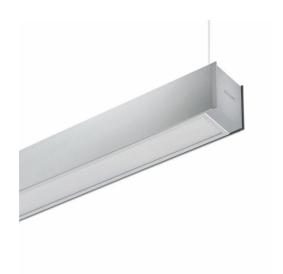

# Celino TPS680 C

## TPS680 C 1xTL5-35W HFP AC-MLO FU SM2 ALU

1, TL5, 35 W, HF Performer, Acrylate micro-lens optic, Fuse included, Aluminum

Celino is a complete luminaire range that reflects the market trend towards miniaturization and architectural integration, while at the same time delivering a significant advance in optical performance. Celino features Philips' aluminum micro optic with 3D lamellae, which ensures optimum visual comfort and efficiency in compliance with the latest office-lighting norm (EN 12464-1). Made of natural anodized aluminum, the housing of Celino is a mere 71 mm wide and has die-cast-aluminum end caps. The design allows multiple luminaires to be connected in a line arrangement. Celino is available as a full range — suspended, surface-mounted, free-standing, recessed and wall-mounted — for maximum freedom in application.