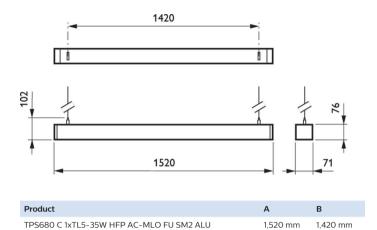

# Celino TPS680 C

## Dimensional drawing

© 2023 Signify Holding All rights reserved. Signify does not give any representation or warranty as to the accuracy or completeness of the information included herein and shall not be liable for any action in reliance thereon. The information presented in this document is not intended as any commercial offer and does not form part of any quotation or contract, unless otherwise agreed by Signify. Philips and the Philips Shield Emblem are registered trademarks of Koninklijke Philips N.V.