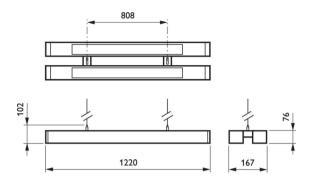

## Dimensional drawing

| Product                                  | Α        | В      |
|------------------------------------------|----------|--------|
| TPS682 C 2xTL5-28W HFP AC-MLO FU SM2 ALU | 1,220 mm | 808 mm |