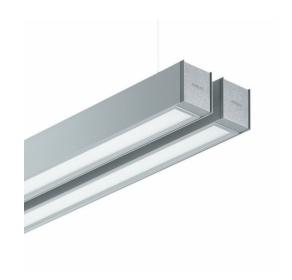

## TPS682 C 2xTL5-28W HFP AC-MLO FU SM2 ALU

2, TL5, 28 W, HF Performer, Acrylate micro-lens optic, Fuse included, Aluminum

Celino is a complete luminaire range that reflects the market trend towards miniaturization and architectural integration, while at the same time delivering a significant advance in optical performance. Celino features Philips' aluminum micro optic with 3D lamellae, which ensures optimum visual comfort and efficiency in compliance with the latest office-lighting norm (EN 12464-1). Made of natural anodized aluminum, the housing of Celino is a mere 71 mm wide and has die-cast-aluminum end caps. The design allows multiple luminaires to be connected in a line arrangement. Celino is available as a full range – suspended, surface-mounted, free-standing, recessed and wall-mounted – for maximum freedom in application.