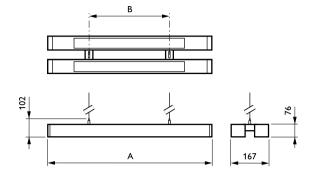

## Dimensional drawing

| Product                                  | Α        | В      |
|------------------------------------------|----------|--------|
| TPS682 C 2xTL5-28W HFP AC-MLO FU SM2 ALU | 1,220 mm | 808 mm |