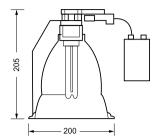

|
|---------------------------------|------------------------------|
| Full product code               | 910403630222                 |
| Order product name              | FBH145 C 1xPL-C/4P18W HFP WH |
| EAN/UPC - product               | 8718291994282                |
| Order code                      | 03630222                     |
| Numerator – quantity per pack   | 1                            |
| Numerator – packs per outer box | 1                            |
| Material no. (12NC)             | 910403630222                 |
| Net weight (piece)              | 1.150 kg                     |
|                                 |                              |

Datasheet, 2017, March 29 data subject to change

### FBH/FBS145 C

#### **Dimensional drawing**





FBS145 C