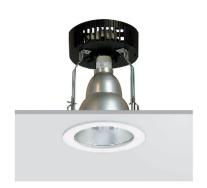

## FBH145 C 1xPL-C/4P18W HFP WH

China - 1 pc - MASTER PL-C 4 Pin - 18 W - Electronic Primalume - White

Professional standard recessed downlights with a 145mm internal diameter. Complete with a very efficient highly polished reflector in sliver aluminium finish. Suitable for incandescent, halogen, compact fluorescent and high intensity discharge lamps.