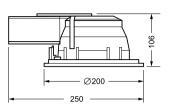

|
|---------------------------------|------------------------------|
| Full product code               | 910403630222                 |
| Order product name              | FBH145 C 1xPL-C/4P18W HFP WH |
| EAN/UPC - product               | 8718291994282                |
| Order code                      | 03630222                     |
| Numerator – quantity per pack   | 1                            |
| Numerator – packs per outer box | 1                            |
| Material no. (12NC)             | 910403630222                 |
| Net weight (piece)              | 1.150 kg                     |
|                                 |                              |

Datasheet, 2017, March 29 data subject to change

### FBH/FBS145 C

#### **Dimensional drawing**





FBS145 C