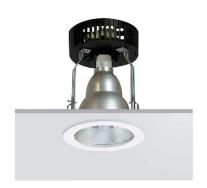

## FBH145 C 1xPL-C/4P26W HFP WH

China - 1 pc - MASTER PL-C 4 Pin - 26 W - Electronic Primalume - White

Professional standard recessed downlights with a 145mm internal diameter. Complete with a very efficient highly polished reflector in sliver aluminium finish. Suitable for incandescent, halogen, compact fluorescent and high intensity discharge lamps.