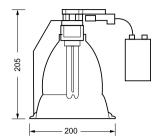

|
|---------------------------------|------------------------------|
| Full product code               | 910403630225                 |
| Order product name              | FBH145 C 1xPL-C/4P26W HFP WH |
| EAN/UPC - product               | 8718291994299                |
| Order code                      | 03630225                     |
| Numerator – quantity per pack   | 1                            |
| Numerator – packs per outer box | 1                            |
| Material no. (12NC)             | 910403630225                 |
| Net weight (piece)              | 1.300 kg                     |
|                                 |                              |

Datasheet, 2017, March 30 data subject to change

### FBH/FBS145 C

#### **Dimensional drawing**





FBS145 C