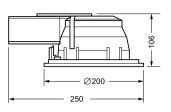

|
|---------------------------------|------------------------------|
| Full product code               | 910403630225                 |
| Order product name              | FBH145 C 1xPL-C/4P26W HFP WH |
| EAN/UPC - product               | 8718291994299                |
| Order code                      | 03630225                     |
| Numerator – quantity per pack   | 1                            |
| Numerator – packs per outer box | 1                            |
| Material no. (12NC)             | 910403630225                 |
| Net weight (piece)              | 1.300 kg                     |
|                                 |                              |

Datasheet, 2017, March 30 data subject to change

### FBH/FBS145 C

#### **Dimensional drawing**





FBS145 C